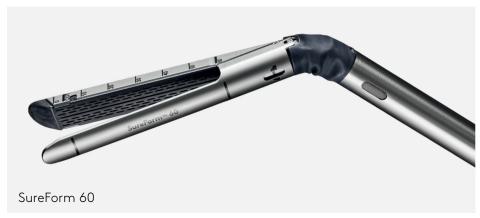

# SureForm from da Vinci Stapling

Achieve more with your stapler.

At its core is SmartFire technology, which monitors tissue compression before and during firing. With more than 1,000 measurements per second,¹ SmartFire makes automatic adjustments to optimize the staple line and prevent tissue damage, across a range of tissue thicknesses.¹ A 120° cone of articulation gives you the freedom to approach tissue where it naturally lies, potentially reducing the need to pull it towards the stapler.¹ When you choose SureForm staplers, you can potentially reduce uncertainty and increase stapling performance.¹

- · 60 mm staple line/55 mm cut line
- · An anvil centric design
- · Straight-tip anvil

- · Operates through a 12 mm cannula
- · 12 fires per device
- · Single patient use

- · Gray, White, Blue, Green and Black reloads
- $\cdot$  6 rows of staples
- · New knife with every reload