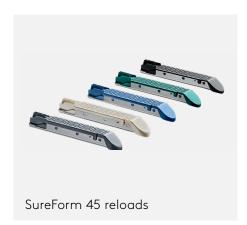

- · 45 mm staple line/40 mm cut line
- · An anvil centric design
- · Straight-tip or curved-tip anvil
- · Operates through a 12 mm cannula
- · 12 fires per device
- · Single patient use

## SureForm stapler reloads

| Part Number | Product Description                         | Uses     | Quantity/Box |
|-------------|---------------------------------------------|----------|--------------|
| 48360W      | SureForm 60 white reload<br>(2.5 mm, 6-row) | 1 firing | 12           |
| 48360B      | SureForm 60 blue reload<br>(3.5 mm, 6-row)  | 1 firing | 12           |
| 48360G      | SureForm 60 green reload<br>(4.3 mm, 6-row) | 1 firing | 12           |
| 48360T      | SureForm 60 black reload<br>(4.6 mm, 6-row) | 1 firing | 12           |
| 48345M      | SureForm 45 grey reload<br>(2.0 mm, 6-row)  | 1 firing | 12           |
| 48345W      | SureForm 45 white reload (2.5 mm, 6-row)    | 1 firing | 12           |
| 48345B      | SureForm 45 blue reload<br>(3.5 mm, 6-row)  | 1 firing | 12           |
| 48345G      | SureForm 45 green reload<br>(4.3 mm, 6-row) | 1 firing | 12           |
| 48345T      | SureForm 45 black reload<br>(4.6 mm, 6-row) | 1 firing | 12           |