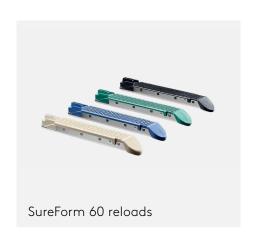

- · 60 mm staple line/55 mm cut line
- · An anvil centric design
- · Straight-tip anvil

- · Operates through a 12 mm cannula
- · 12 fires per device
- · Single patient use

- · Gray, White, Blue, Green and Black reloads
- $\cdot$  6 rows of staples
- · New knife with every reload

## SureForm stapler reloads

| Part Number | Product Description                         | Uses     | Quantity/Box |
|-------------|---------------------------------------------|----------|--------------|
| 48360W      | SureForm 60 white reload<br>(2.5 mm, 6-row) | 1 firing | 12           |
| 48360B      | SureForm 60 blue reload<br>(3.5 mm, 6-row)  | 1 firing | 12           |
| 48360G      | SureForm 60 green reload<br>(4.3 mm, 6-row) | 1 firing | 12           |
| 48360T      | SureForm 60 black reload<br>(4.6 mm, 6-row) | 1 firing | 12           |
| 48345M      | SureForm 45 grey reload<br>(2.0 mm, 6-row)  | 1 firing | 12           |
| 48345W      | SureForm 45 white reload (2.5 mm, 6-row)    | 1 firing | 12           |
| 48345B      | SureForm 45 blue reload<br>(3.5 mm, 6-row)  | 1 firing | 12           |
| 48345G      | SureForm 45 green reload<br>(4.3 mm, 6-row) | 1 firing | 12           |
| 48345T      | SureForm 45 black reload<br>(4.6 mm, 6-row) | 1 firing | 12           |