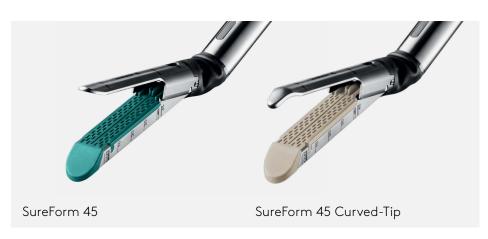

- · 45 mm staple line/40 mm cut line
- · An anvil centric design
- · Straight-tip or curved-tip anvil
- · Operates through a 12 mm cannula
- · 12 fires per device
- · Single patient use